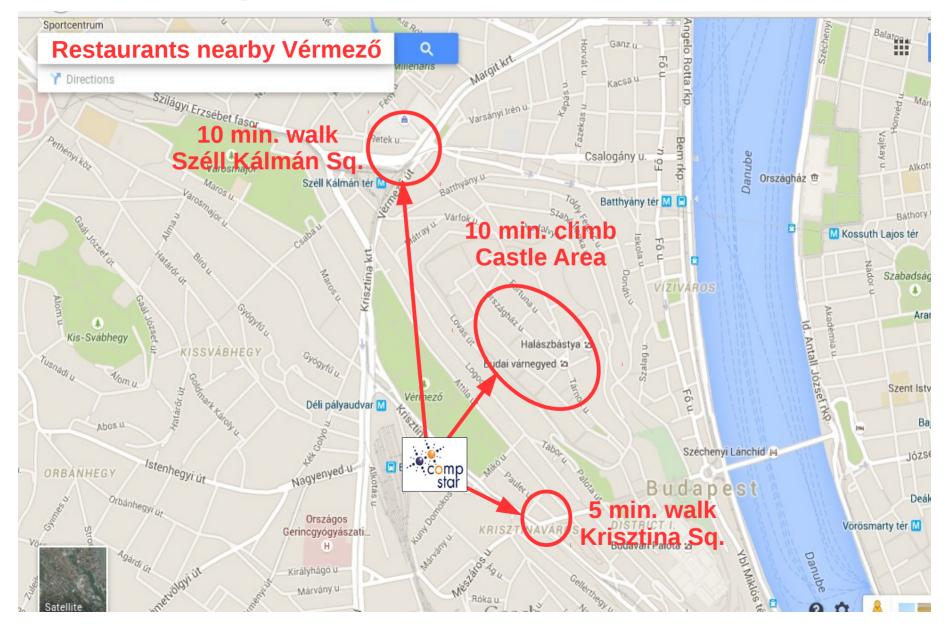

er to present the expected participants number for the

#### Supported participants:

 For reimbursement, please contact here: Daniela Radulescu & Barbara Betz

## Quick Review of the Programme

Mornings: 9:00 Plenaries

Lunches: 12:30 – 14:00

Coffee Breaks: 11:00 – 11:30 & 16:00 – 16:30

Afternoons: Parallel A & B

Wednesday: Lunchtime: Conference Photo

15:30 – 19:00 MC Meeting

16:00 – 17:00 Public talk

The programme is very dense, so please keep the schedule, especially in Parallel sessions!

#### WiFi & Internet Access

WiFi SSIDs: Mercure\_Buda WiFi username: buda25 WiFi passwd: buda25

# Talks will be available on the web: http://Compstar2015.wigner.mta.hu

...as soon as you will provide us the files :-)

#### The Hotel and its Local Area



### **Nearby Restaurants for Dinner**



#### Conference Dinner: Wine catacombs Thurdsay Night: Bus leaves at 18:15 return 22:00



### Suggestions for Sunday's free time



## Suggestions for looking around



#### Weather conditions for the week



## Suggestions for looking around



#### Places to go after the Programme

- Several sightseeing sightseeing (see pictures on next page) Castle area, Parlament, Inner City, Heroes Square
- Shopping in malls with AC :-) : Mammut, Aréna, Corvin, Westend)
- Hot Spas: Gellért Fürdő, Széchényi Fürdő, Lukács Fürdő,

### Suggestions for looking around









## What is Hungarikum?



















#### Acknowledgements

#### **NewCompStar COST action**

#### **Wigner Research Centre for Physics of the HAS**

LEMO