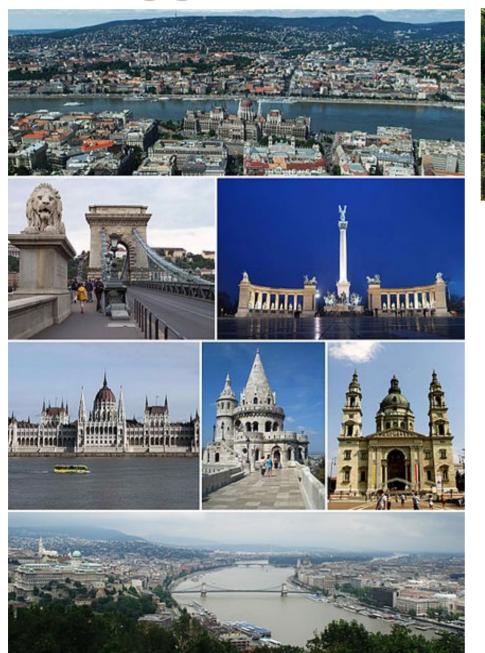

#### Places to go after the Programme

- Several sightseeing sightseeing (see pictures on next page) Castle area, Parlament, Inner City, Heroes Square
- Shopping in malls with AC :-) : Mammut, Aréna, Corvin, Westend)
- Hot Spas: Gellért Fürdő, Széchényi Fürdő, Lukács Fürdő,