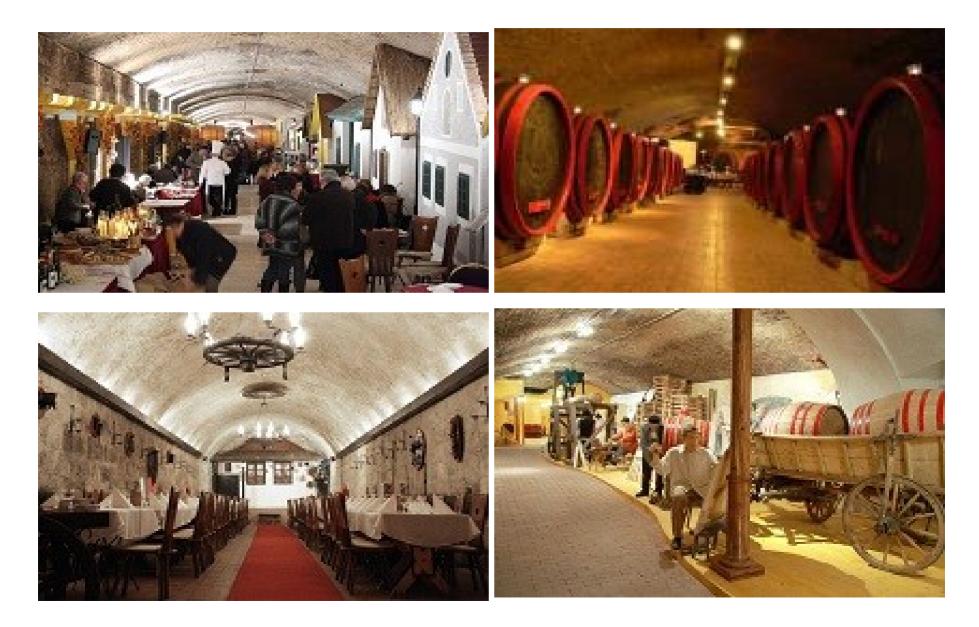

#### Conference Dinner: Wine catacombs Thurdsay Night: Bus leaves at 18:15 return 22:00