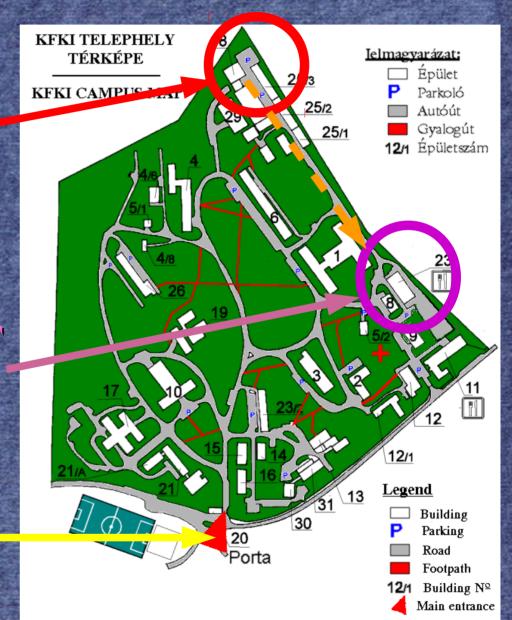

378

### Wigner DataCenter's Rulez

- Visitors can have access only to the 2nd floor meeting room, by the supervision of one of the organizers.

- NO access of the other parts of the building. (e.g the area beyond the ramp (left to the main gate) is restricted, and may only be accessed with permission and in the presence of datacentre staff.)

- The steel staircase above the second floor is restricted area, access is forbidden and dangerous!

- Any visitors violating these rules will be banned from the datacentre area.

# See GPU Day 2016 web for info:

Wigner GPU Laboratory http://gpu.wigner.mta.hu

GPU Day 2016 Programme http://indico.kfki.hu/e/GPUDay2016

## **Acknowledgements**

#### Sponsors:



# LUNCH, LUNCH, LUNCH,

#### WIGNER -DATACENTER

## SMALL RESTAURANT GLASSBOX

MAIN GATE